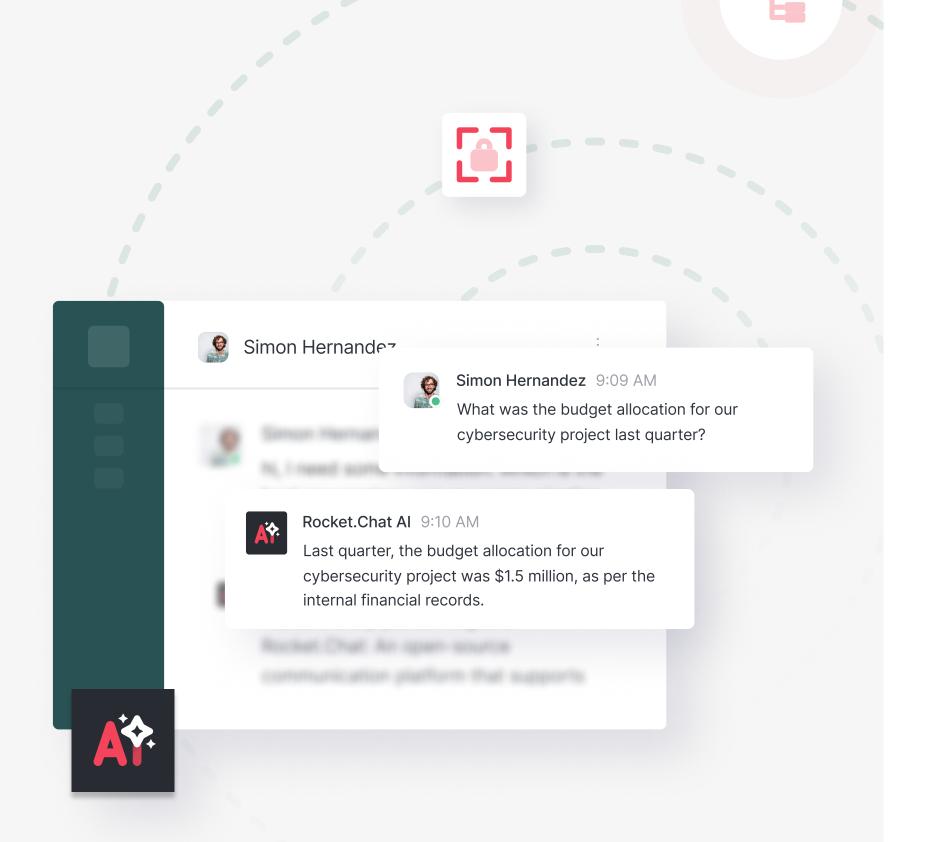

## Internal queries, answered faster

Get contextually appropriate answers to business-specific questions using in-house data. Managing and accessing internal information has never been easier.

Alex Thompson 9:09 AM