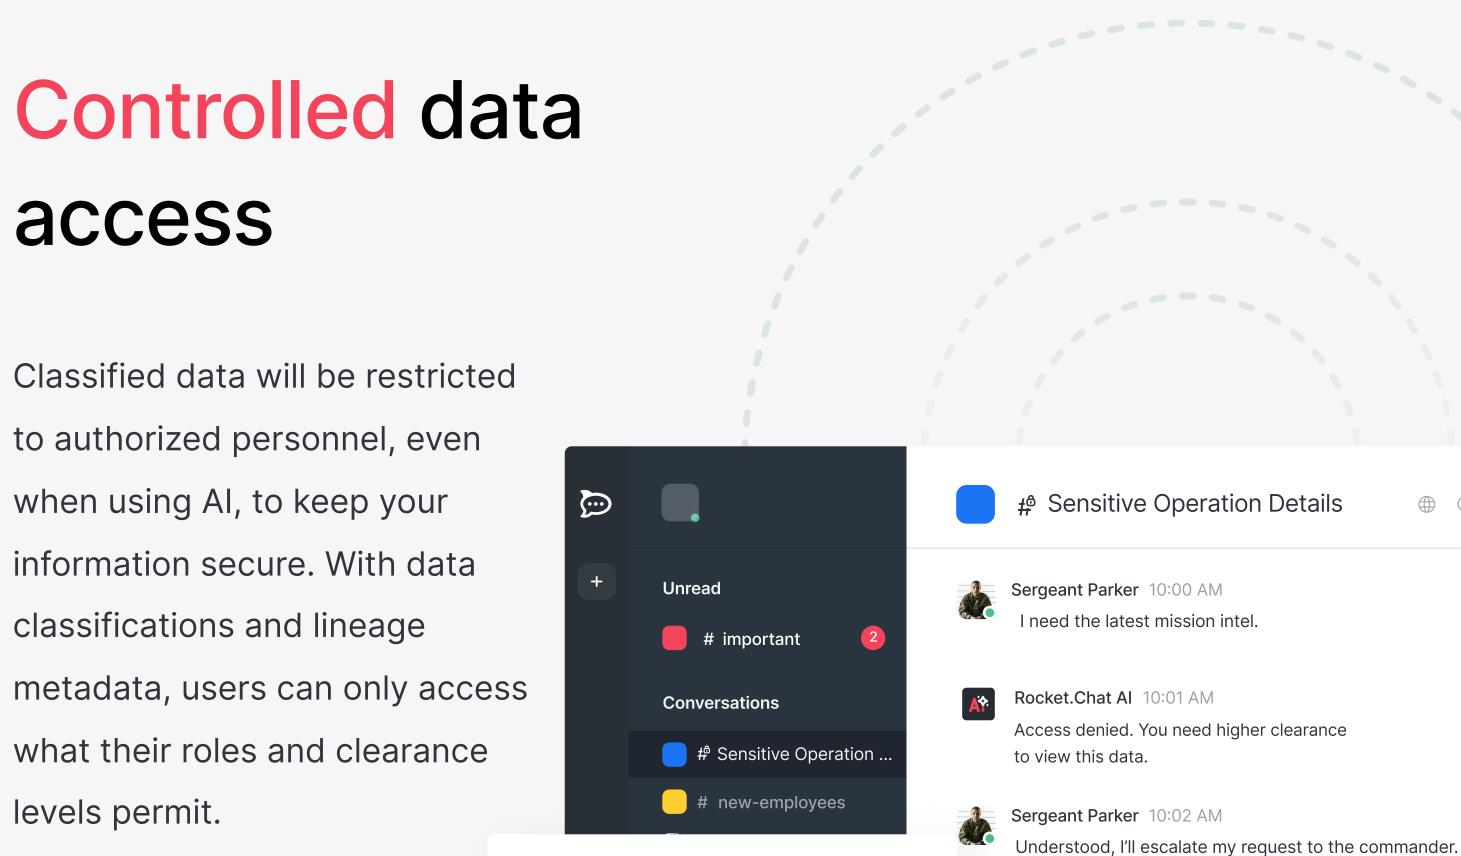

ummary generated by Rocket.Chat AI app

Your message.

Access denied. You need higher clearance

to view this data.